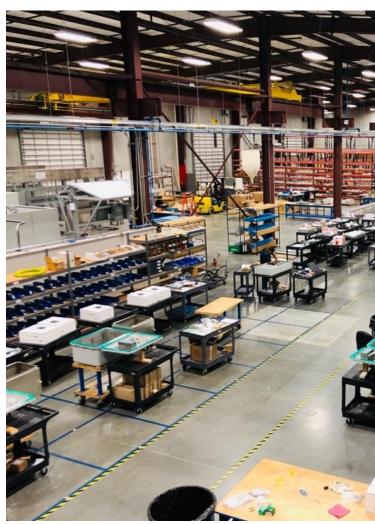

### **PRODUCTION FACILITY**

Our US operation includes:

- 7,000 sq. ft. of Office Space
- 25,000 sq. ft. of Production Floor & Warehouse

# PRODUCTION

## WORLD CLASS OPERATION

- New Purpose-Built Facility Based in Houston Texas
- ISO 9001:2015 Approved
- State-of-the-Art ERP System
- Lean Process-Driven Operation
- Production & Warehouse Layout Organized for Workflow
  Efficiency & Team Interaction
- On-site Engraving for Labels
- 5-ton Crane for Large Workloads
- IECUS Solutions employs the latest machining technology and equipment to deliver premium product quality
- Competitive Pricing with Capacity to Fulfill New Orders