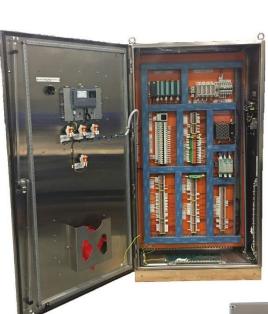

## **SYSTEM SOLUTIONS – CUSTOM CONTROL PANELS Our Ex Experts are standing by to assist**.

IECUS Solutions **provides custom control panel designs – including** ABS & DNV for Safe Areas and IECEx/NEC for Hazardous Locations.

Our operation has the versatility to meet major certifications and standards through established global manufacturing partnerships and is recognized as a **Factory Certified Assembly Partner to International Factory Standards** – enabling customers to perform Factory Assembly Testing in our US-based facility.

#### **Features:**

- **Design Experts** whether your project is large or small, our experienced engineering team will work with you to design a solution to meet or exceed your needs.
- Built from In-stock/local Components this stock allows us to deliver quickly on orders.
- Industry Leading Turnaround most custom panel builds ship within 5 to 8 business weeks after drawing approval thanks to our experienced engineering team, wiring technicians, in-house CNC machine, and in-stock/local stock of components.
- **Panels Inspected for Quality** all panels undergo vigorous Quality Assurance and in-line Testing procedures to meet design specifications. We extend a 12 months manufacturer's warranty on parts and components.
- **Panel Drawings** all panels delivered with detailed as-built GA drawings including BOM and wiring schematics.