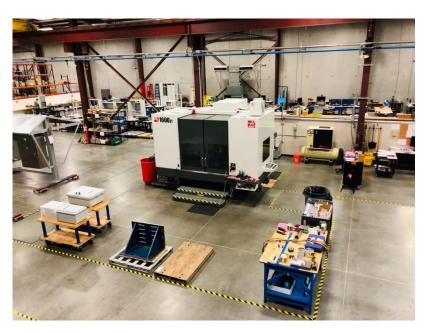

### **PRODUCTION FACILITY**

Our US operation includes:

- 7,000 sq. ft. of Office Space
- 25,000 sq. ft. of Production Floor & Warehouse

# PRODUCTION

## WORLD CLASS OPERATION

- New Purpose-Built Facility Based in Houston Texas
- ISO 9001:2015 Approved
- State-of-the-Art ERP System
- Lean Process-Driven Operation
- Production & Warehouse Layout Organized for Workflow
  Efficiency & Team Interaction
- On-site Engraving for Labels
- 5-ton Crane for Large Workloads
- IECUS Solutions employs the latest machining technology and equipment to deliver premium product quality
- Competitive Pricing with Capacity to Fulfill New Orders