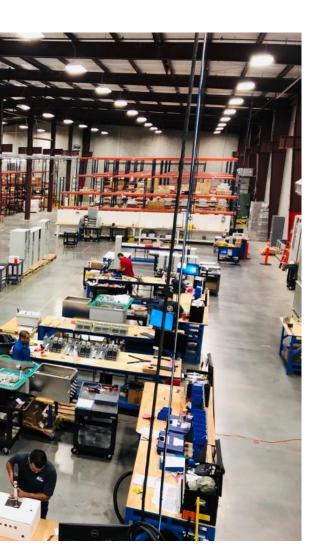

### **PRODUCTION FACILITY**

Our US operation includes:

- 7,000 sq. ft. of Office Space
- 25,000 sq. ft. of Production Floor & Warehouse

# PRODUCTION

## WORLD CLASS OPERATION

- New Purpose-Built Facility Based in Houston Texas
- ISO 9001:2015 Approved
- State-of-the-Art ERP System
- Lean Process-Driven Operation
- Production & Warehouse Layout Organized for Workflow
  Efficiency & Team Interaction
- On-site Engraving for Labels
- 5-ton Crane for Large Workloads
- IECUS Solutions employs the latest machining technology and equipment to deliver premium product quality
- Competitive Pricing with Capacity to Fulfill New Orders