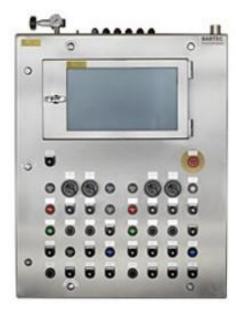

## **SYSTEM SOLUTIONS – CUSTOM CONTROL PANELS Our Ex Experts are standing by to assist**.

IECUS Solutions **provides custom control panel designs – including** ABS & DNV for Safe Areas and IECEx/NEC for Hazardous Locations.

#### **Applications & Industry Types:**

- · PLC, Data Acquisition Control Systems
- · Pump Control Panels
- · Offshore Control Panels
- · Process Heater Control Panels
- · Motor Control Panels
- · Power Distribution Panels
- · Variable Frequency Drive Control Panels
- · HMI Control Panels & Consoles
- · Electrical Control Panels

#### **Features:**

- **Design Experts** whether your project is large or small, our experienced engineering team will work with you to design a solution to meet or exceed your needs.
- Built from In-stock/local Components this stock allows us to deliver quickly on orders.
- Industry Leading Turnaround most custom panel builds ship within 5 to 8 business weeks after drawing approval thanks to our experienced engineering team, wiring technicians, in-house CNC machine, and in-stock/local stock of components.
- **Panels Inspected for Quality** all panels undergo vigorous Quality Assurance and in-line Testing procedures to meet design specifications. We extend a 12 months manufacturer's warranty on parts and components.
- **Panel Drawings** all panels delivered with detailed as-built GA drawings including BOM and wiring schematics.